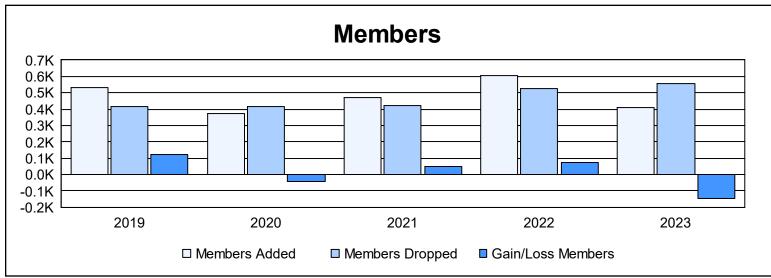

| Year      | New<br>Clubs | Dropped<br>Clubs | Gain/<br>Loss<br>Clubs | New<br>Members | Charter<br>Members | Reinstate<br>Members | Transfer<br>Members | Total<br>Member<br>Added | Total<br>Members<br>Dropped | Gain/<br>Loss<br>Members |
|-----------|--------------|------------------|------------------------|----------------|--------------------|----------------------|---------------------|--------------------------|-----------------------------|--------------------------|
| 2018-2019 | 7            | 1                | 6                      | 328            | 186                | 10                   | 10                  | 534                      | 413                         | 121                      |
| 2019-2020 | 5            | 2                | 3                      | 235            | 97                 | 13                   | 28                  | 373                      | 414                         | -41                      |
| 2020-2021 | 5            | 1                | 4                      | 317            | 112                | 19                   | 20                  | 468                      | 420                         | 48                       |
| 2021-2022 | 8            | 3                | 5                      | 342            | 227                | 11                   | 23                  | 603                      | 527                         | 76                       |
| 2022-2023 | 5            | 1                | 4                      | 254            | 124                | 13                   | 17                  | 408                      | 556                         | -148                     |
| Average   | 6            | 2                | 4                      | 295            | 149                | 13                   | 20                  | 477                      | 466                         | 11                       |